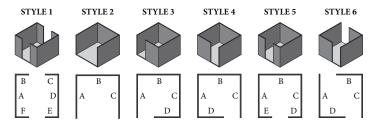

# PALMER PADS®

worthy of the elevators they protect

**1. Cab Style** - Select the cab style based on the diagram below.

#### 6. Pad Panel Measurements

Measure the width from the left edge to the right edge of each cab wall. Measure the height from the top of the wall panel or ceiling to the floor. Subtract 4" from the height to meet fire codes. If you are hanging pads with hooks or clamps, subtract the height of the hook from the height of the wall. Record each measurement in inches.

| Panel: | Height | Width |
|--------|--------|-------|
| A      |        |       |
| В      |        |       |
| C      |        |       |
| D      |        |       |
| E      |        |       |
| F      |        |       |