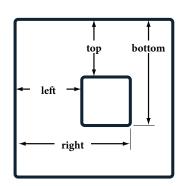

### 8. Cutouts (if required)

Top: Measure from the top of the wall to the top edge of the cutout. Bottom: Measure from the top of the wall to the bottom edge of the cutout. Left: Measure from the left edge of the wall to the left edge of the cutout. Right: Measure from the left edge of the wall to the right edge of the cutout. Record each measurement in inches.

| Panel: | Тор | Bottom | Left | Right |
|--------|-----|--------|------|-------|
| A      |     |        |      |       |
| В      |     |        |      |       |
| C      |     |        |      |       |
| D      |     |        |      |       |
| E      |     |        |      |       |
| F      |     |        |      |       |