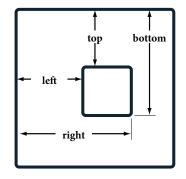

#### 8. Cutouts (if required)

Top: Measure from the top of the wall to the top edge of the cutout. Bottom: Measure from the top of the wall to the bottom edge of the cutout. Left: Measure from the left edge of the wall to the left edge of the cutout. Right: Measure from the left edge of the wall to the right edge of the cutout. Record each measurement in inches.

| Panel: | Top | Bottom | Left | Right |
|--------|-----|--------|------|-------|
| A      |     |        |      |       |
| В      |     |        |      |       |
| C      |     |        |      |       |
| D      |     |        |      |       |
| E      |     |        |      |       |
| F      |     |        |      |       |