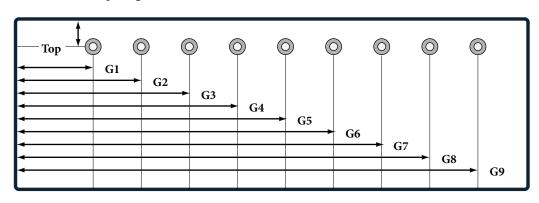

## (grommet locations required) 7. Grommet Locations (if required)

Measure from the top of the pad to the center of each grommet. Next, measure from the left edge of the wall to the center of each grommet. Record each measurement in inches.

☐ Use standard spacing

| Panel: | Top | G1 | G2 | G3 | G4 | G5 | G6 | G7 | G8 | G9 |
|--------|-----|----|----|----|----|----|----|----|----|----|
| A      |     |    |    |    |    |    |    |    |    |    |
| В      |     |    |    |    |    |    |    |    |    |    |
| C      |     |    |    |    |    |    |    |    |    |    |
| D      |     |    |    |    |    |    |    |    |    |    |
| E      |     |    |    |    |    |    |    |    |    |    |
| F      |     |    |    |    |    |    |    |    |    |    |