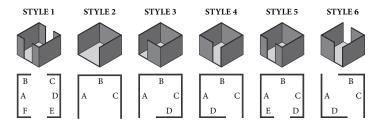

### **Elevator Pad Order Form**

1. Cab Style - Select the cab style based on the diagram below.

#### 6. Pad Panel Measurements

Measure the width from the left edge to the right edge of each cab wall. Measure the height from the top of the wall panel or ceiling to the floor. Subtract 4" from the height to meet fire codes. If you are hanging pads with hooks or clamps, subtract the height of the hook from the height of the wall. Record each measurement in inches.

| Panel: | Height | Width |
|--------|--------|-------|
| A      |        |       |
| В      |        |       |
| C      |        |       |
| D      |        |       |
| E      |        |       |
| F      |        |       |